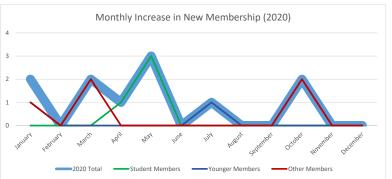

2020 Membership Summary
We added 11 Members in 2020 in the following catagories

| Category        | Membership Number |
|-----------------|-------------------|
| Student Members | 4                 |
| Younger Members | 2                 |
| Fellow Members  | 0                 |
| Retired Members | 0                 |
| Other Members   | 5                 |
| Total Member    | 11                |