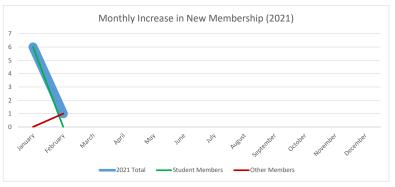

<sup>\*</sup> Does not include existing members that renew

| Category        | Membership Number |
|-----------------|-------------------|
| Student Members | 6                 |
| Younger Mmbers  | 0                 |
| Fellow Members  | 0                 |
| Retired Members | 0                 |
| Other Members   | 1                 |
| Total Member    | 7                 |